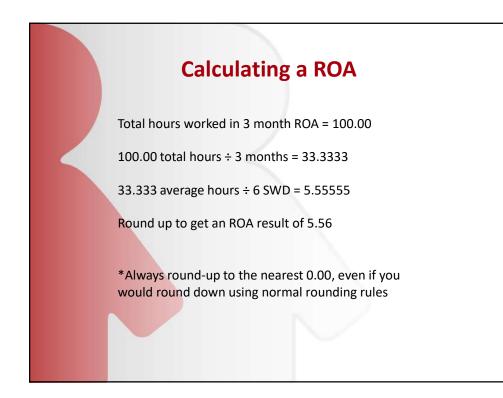

| I                        |
|--------------------------|
| Signature of Member Date |
| Employer Location Code:  |
|                          |
| N th                     |

| Calculate the ROA result:                   |           |   |
|---------------------------------------------|-----------|---|
| Total Hours Recorded on the <u>ROA</u> :    | 100       |   |
| Number of Months used to Calculate the ROA: | 3         |   |
| Note: must be a minimum of three months.    |           |   |
| Hours in <u>Standard Work Day</u> :         | 6         | • |
|                                             | Calculate | e |