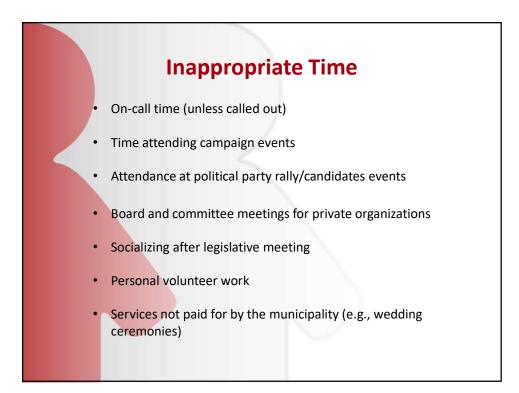

| n tan di a panya                                                                                     |                   |                   | 1.0       |     |
| Ja | inuary 9, 2020                   | Senior staff meeting, return calls,<br>review emails/events, travel and<br>attend distribution event | 9am               | 7pm               | 10        | 1   |
| Is | nuary 10, 2020                   | Senior staff meeting, calendar                                                                       | 8:30a             | 5:45p             | 9.25      | . : |
|    |                                  | review, return calls, email review                                                                   |                   |                   |           |     |







| DAY 1                                  | DAY 150              | DAY 180           |
|----------------------------------------|----------------------|-------------------|
| Term of Office /<br>Appointment Begins | Complete Your ROA By | Submit Your ROA I |
| January 1, 2021*                       | May 30, 2021         | June 29, 2021     |
| April 1, 2021                          | August 28, 2021      | September 27, 202 |
| July 1, 2021                           | November 27, 2021    | December 27, 202  |
| January 1, 2022                        | May 30, 2022         | June 29, 2022     |
| April 1, 2022                          | August 28, 2022      | September 27, 202 |
| July 1, 2022                           | November 27, 2022    | December 27, 2022 |

| I