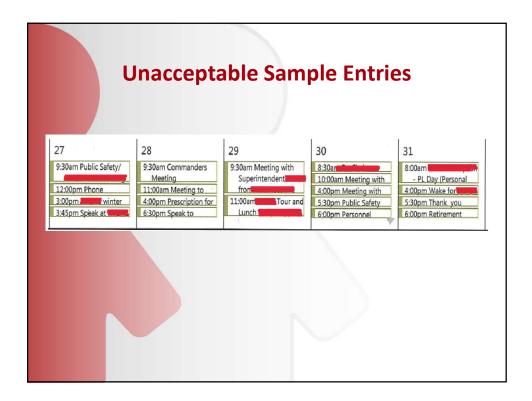

| n tan di a panya                                                                                     |                   |                   | 1.0       |     |
| Ja | inuary 9, 2020                   | Senior staff meeting, return calls,<br>review emails/events, travel and<br>attend distribution event | 9am               | 7pm               | 10        | 1   |
| Is | nuary 10, 2020                   | Senior staff meeting, calendar                                                                       | 8:30a             | 5:45p             | 9.25      | . : |
|    |                                  | review, return calls, email review                                                                   |                   |                   |           |     |







| DAY 1                                  | DAY 150              | DAY 180           |
|----------------------------------------|----------------------|-------------------|
| Term of Office /<br>Appointment Begins | Complete Your ROA By | Submit Your ROA I |
| January 1, 2021*                       | May 30, 2021         | June 29, 2021     |
| April 1, 2021                          | August 28, 2021      | September 27, 202 |
| July 1, 2021                           | November 27, 2021    | December 27, 202  |
| January 1, 2022                        | May 30, 2022         | June 29, 2022     |
| April 1, 2022                          | August 28, 2022      | September 27, 202 |
| July 1, 2022                           | November 27, 2022    | December 27, 2022 |

| I