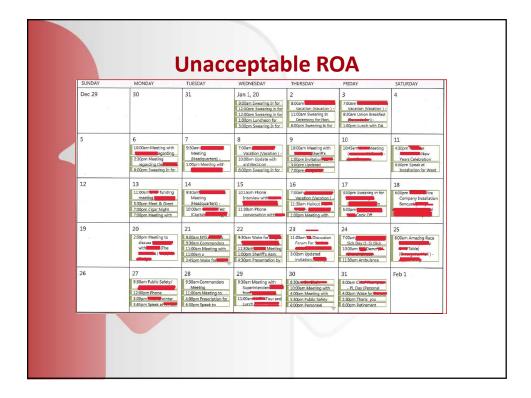

| n tan di a panya                                                                                     |                   |                   | 1.0       |     |
| Ja | inuary 9, 2020                   | Senior staff meeting, return calls,<br>review emails/events, travel and<br>attend distribution event | 9am               | 7pm               | 10        | 1   |
| Is | nuary 10, 2020                   | Senior staff meeting, calendar                                                                       | 8:30a             | 5:45p             | 9.25      | . : |
|    |                                  | review, return calls, email review                                                                   |                   |                   |           |     |







| DAY 1                                  | DAY 150              | DAY 180           |
|----------------------------------------|----------------------|-------------------|
| Term of Office /<br>Appointment Begins | Complete Your ROA By | Submit Your ROA I |
| January 1, 2021*                       | May 30, 2021         | June 29, 2021     |
| April 1, 2021                          | August 28, 2021      | September 27, 202 |
| July 1, 2021                           | November 27, 2021    | December 27, 202  |
| January 1, 2022                        | May 30, 2022         | June 29, 2022     |
| April 1, 2022                          | August 28, 2022      | September 27, 202 |
| July 1, 2022                           | November 27, 2022    | December 27, 2022 |

| I