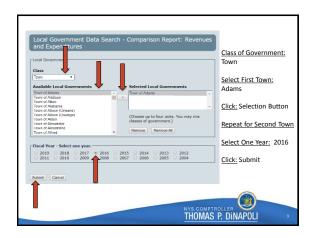

## Trend Report for Town of Adams 2016 2 2015 2 2015 2 2014 2 2014 2 2014 2 2014 2 2014 2 2014 2 2014 2 2014 2 2014 2 2014 2 2014 2 2014 2 2014 2 2014 2 2014 2 2014 2 2014 2 2014 2 2014 2 2014 2 2014 2 2014 2 2014 2 2014 2 2014 2 2014 2 2014 2 2014 2 2014 2 2014 2 2014 2 2014 2 2014 2 2014 2 2014 2 2014 2 2014 2 2014 2 2014 2 2014 2 2014 2 2014 2 2014 2 2014 2 2014 2 2014 2 2014 2 2014 2 2014 2 2014 2 2014 2 2014 2 2014 2 2014 2 2014 2 2014 2 2014 2 2014 2 2014 2 2014 2 2014 2 2014 2 2014 2 2014 2 2014 2 2014 2 2014 2 2014 2 2014 2 2014 2 2014 2 2014 2 2014 2 2014 2 2014 2 2014 2 2014 2 2014 2 2014 2 2014 2 2014 2 2014 2 2014 2 2014 2 2014 2 2014 2 2014 2 2014 2 2014 2 2014 2 2014 2 2014 2 2014 2 2014 2 2014 2 2014 2 2014 2 2014 2 2014 2 2014 2 2014 2 2014 2 2014 2 2014 2 2014 2 2014 2 2014 2 2014 2 2014 2 2014 2 2014 2 2014 2 2014 2 2014 2 2014 2 2014 2 2014 2 2014 2 2014 2 2014 2 2014 2 2014 2 2014 2 2014 2 2014 2 2014 2 2014 2 2014 2 2014 2 2014 2 2014 2 2014 2 2014 2 2014 2 2014 2 2014 2 2014 2 2014 2 2014 2 2014 2 2014 2 2014 2 2014 2 2014 2 2014 2 2014 2 2014 2 2014 2 2014 2 2014 2 2014 2 2014 2 2014 2 2014 2 2014 2 2014 2 2014 2 2014 2 2014 2 2014 2 2014 2 2014 2 2014 2 2014 2 2014 2 2014 2 2014 2 2014 2 2014 2 2014 2 2014 2 2014 2 2014 2 2014 2 2014 2 2014 2 2014 2 2014 2 2014 2 2014 2 2014 2 2014 2 2014 2 2014 2 2014 2 2014 2 2014 2 2014 2 2014 2 2014 2 2014 2 2014 2 2014 2 2014 2 2014 2 2014 2 2014 2 2014 2 2014 2 2014 2 2014 2 2014 2 2014 2 2014 2 2014 2 2014 2 2014 2 2014 2 2014 2 2014 2 2014 2 2014 2 2014 2 2014 2 2014 2 2014 2 2014 2 2014 2 2014 2 2014 2 2014 2 2014 2 2014 2 2014 2 2014 2 2014 2 2014 2 2014 2 2014 2 2014 2 2014 2 2014 2 2014 2 2014 2 2014 2 2014 2 2014 2 2014 2 2014 2 2014 2 2014 2 2014 2 2014 2 2014 2 2014 2 2014 2 2014 2 2014 2 2014 2 2014 2 2014 2 2014 2 2014 2 2014 2 2014 2 2014 2 2014 2 2014 2 2014 2 2014 2 2014 2 2014 2 2014 2 2014 2 2014 2 2014 2 2014 2 2014 2 2014 2 2014 2 2014 2 2014 2 2014 2 2014 2 2014 2 2014 2 2014 2 2014 2 2014 2 2014 2 2014 2 2014 2 2014 2 2014 2 2014 2 2014 2 2014 2 2014 2 2014 2 20 ÷ R ues and Proceeds of Debt 🔳 AID 14L REVENUES . 292,687 28,203 8,027 28,751 7,412 315,120 29,543 7,969 680,583 661,648 648,587 619,973 297,556 210,629 130,095 138,794 601,530 634,123 356,239 102,561 ALE TAX • 2018 2 2515 2 2514 2 2.455.909 2.645.964 2.500.670 3.460 3.460 3.460 40.297 41.611 41.611 151.079 155.903 155.101 25 256 144 al. 516,549 451,025 337,210 453,853 302,877 414,228 123,048 116,058 106,108 114,429 106,824 114,318 891,799 1,057,052 801,866 060,200 074,607 227,849