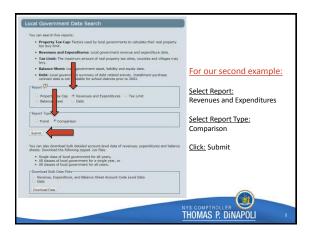

Utility Fors                                                                                  | 209,890           | 209,798           | 252,182           |                                         |
| SW2140 Metered Water Sales                                                                    | 209,890           | 209,798           | 252,182           | performed for you.                      |
|                                                                                               |                   |                   |                   |                                         |
|                                                                                               |                   |                   |                   | THOMAS P. DINAPOLI                      |









|                                                                  | Town of<br>Actance €<br>2151,027<br>2151,027<br>243,043<br>492,043<br>492,047<br>292,87<br>292,87<br>292,87<br>400,89<br>400,89<br>100,046<br>700m of<br>Actance €<br>2,455,990<br>101,079<br>23,460<br>40,987<br>101,079<br>24,459,900 | Tom of 44400 € 1990 € 1990 € 1990 € 1990 € 1990 € 1990 € 1990 € 1990 € 1990 € 1990 € 1990 € 1990 € 1990 € 1990 € 1990 € 1990 € 1990 € 1990 € 1990 € 1990 € 1990 € 1990 € 1990 € 1990 € 1990 € 1990 € 1990 € 1990 € 1990 € 1990 € 1990 € 1990 € 1990 € 1990 € 1990 € 1990 € 1990 € 1990 € 1990 € 1990 € 1990 € 1990 € 1990 € 1990 € 1990 € 1990 € 1990 € 1990 € 1990 € 1990 € 1990 € 1990 € 1990 € 1990 € 1990 € 1990 € 1990 € 1990 € 1990 € 1990 € 1990 € 1990 € 1990 € 1990 € 1990 € 1990 € 1990 € 1990