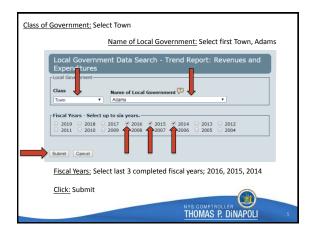

## Trend Report for Town of Adams 2016 2 2015 2 2015 2 2014 2 2014 2 2014 2 2014 2 2014 2 2014 2 2014 2 2014 2 2014 2 2014 2 2014 2 2014 2 2014 2 2014 2 2014 2 2014 2 2014 2 2014 2 2014 2 2014 2 2014 2 2014 2 2014 2 2014 2 2014 2 2014 2 2014 2 2014 2 2014 2 2014 2 2014 2 2014 2 2014 2 2014 2 2014 2 2014 2 2014 2 2014 2 2014 2 2014 2 2014 2 2014 2 2014 2 2014 2 2014 2 2014 2 2014 2 2014 2 2014 2 2014 2 2014 2 2014 2 2014 2 2014 2 2014 2 2014 2 2014 2 2014 2 2014 2 2014 2 2014 2 2014 2 2014 2 2014 2 2014 2 2014 2 2014 2 2014 2 2014 2 2014 2 2014 2 2014 2 2014 2 2014 2 2014 2 2014 2 2014 2 2014 2 2014 2 2014 2 2014 2 2014 2 2014 2 2014 2 2014 2 2014 2 2014 2 2014 2 2014 2 2014 2 2014 2 2014 2 2014 2 2014 2 2014 2 2014 2 2014 2 2014 2 2014 2 2014 2 2014 2 2014 2 2014 2 2014 2 2014 2 2014 2