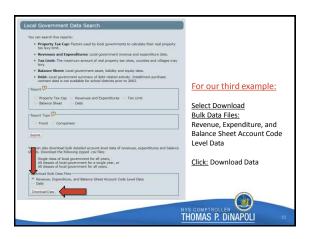

## Bulk Download Options:

- <u>Single Class of Government for All Years</u> This will create a zip file with an Excel spreadsheet for each year back to 1995 for the selected class.
- <u>All Classes of Government for a Single Year</u> This will create a zip file with
- one Excel spreadsheet for the selected year for each Class of Government. <u>All Classes of Government for All Years</u> – All of the above