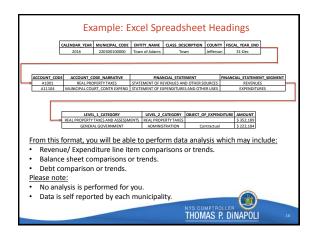

NYS COMPTROLLER THOMAS P. DINAPOLI

| Open Book New York<br>Office of the State Comptroller<br>Thomas P. DiNapoli, State Comptrolle | er                |                   |                   | you will see:<br>Printer Friendly (PDF) |
|-----------------------------------------------------------------------------------------------|-------------------|-------------------|-------------------|-----------------------------------------|
| Trend Report for Town of Adams                                                                |                   |                   |                   | Download to an Excel Spreadsheet        |
| Revenues and Proceeds of Debt<br>Total                                                        | 2016<br>2,551,227 | 2015<br>2,607,086 | 2014<br>2,562,508 |                                         |
| CHARGES FOR SERVICES                                                                          | 215,069           | 213,619           | 257,713           | These options will allow you to         |
| Community Services Fees                                                                       | 1,700             | 847               | 1,595             |                                         |
| B2115 Planning Board Fees                                                                     | 800               | 100               | 575               | make more user friendly                 |
| B2110 Zoning Fees<br>Culture And Recreation Fees                                              | 900               | 747               | 1,020             | reports (versions) for analysis         |
| Economic Development Fees                                                                     |                   |                   |                   |                                         |
| Education Fees                                                                                |                   |                   |                   | by your local government.               |
| General Government Fees                                                                       | 3,479             | 2,974             | 3,936             | ., .                                    |
| A1255 Clerk Fees                                                                              | 1,420             | 955               | 1,721             |                                         |
| A2544 Dog Licenses                                                                            | 2,059             | 1,999             | 2,215             | These reports are simply what           |
| A2530 Games Of Chance                                                                         | -                 | 20                | -                 |                                         |
| DB1289 Other General Departmental Income                                                      |                   | -                 | -                 | you see on the webpage in the           |
| Health Fees                                                                                   | -                 | -                 | -                 | a second and factors                    |
| Miscellaneous Fees<br>Public Safety Fees                                                      | -                 | -                 | -                 | expanded form.                          |
| Fublic Salety Fees<br>Sanitation Fees                                                         | -                 | -                 | -                 |                                         |
| Sanitation rees<br>Social Services Fees                                                       |                   | -                 |                   |                                         |
| Transportation Fees                                                                           |                   | -                 |                   | Please note, no analysis is             |
| Utility Fors                                                                                  | 209,890           | 209,798           | 252,182           |                                         |
| SW2140 Metered Water Sales                                                                    | 209,890           | 209,798           | 252,182           | performed for you.                      |
|                                                                                               |                   |                   |                   |                                         |
|                                                                                               |                   |                   |                   | THOMAS P. DINAPOLI                      |