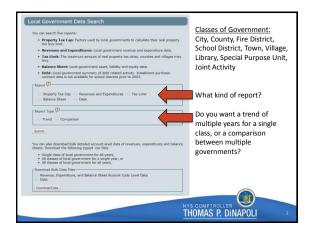

## Trend Report for Town of Adams 2016 2 2015 2 2015 2 2014 2 2014 2 2014 2 2014 2 2014 2 2014 2 2014 2 2014 2 2014 2 2014 2 2014 2 2014 2 2014 2 2014 2 2014 2 2014 2 2014 2 2014 2 2014 2 2014 2 2014 2 2014 2 2014 2 2014 2 2014 2 2014 2 2014 2 2014 2 2014 2 2014 2 2014 2 2014 2 2014 2 2014 2 2014 2 2014 2 2014 2 2014 2 2014 2 2014 2 2014 2 2014 2 2014 2 2014 2 2014 2 2014 2 2014 2 2014 2 2014 2 2014 2 2014 2 2014 2 2014 2 2014 2 2014 2 2014 2 2014 2 2014 2 2014 2 2014 2 2014 2 2014 2 2014 2 2014 2 2014 2 2014 2 2014 2 2014 2 2014 2 2014 2 2014 2 2014 2 2014 2 2014 2 2014 2 2014 2 2014 2 2014 2 2014 2 2014 2 2014 2 2014 2 2014 2 2014 2 2014 2 2014 2 2014 2 2014 2 2014 2 2014 2 2014 2 2014 2 2014 2 2014 2 2014 2 2014 2 2014 2 2014 2 2014 2 2014 2 2014 2 2014 2 2014 2 2014 2 2014