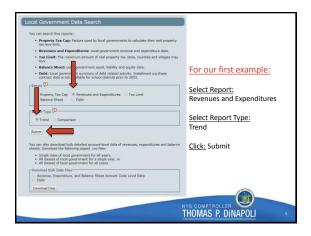

## Trend Report for Town of Adams 2016 2 2015 2 2015 2 2014 2 2014 2 2014 2 2014 2 2014 2 2014 2 2014 2 2014 2 2014 2 2014 2 2014 2 2014 2 2014 2 2014 2 2014 2 2014 2 2014 2 2014 2 2014 2 2014 2 2014 2 2014 2 2014 2 2014 2 2014 2 2014 2 2014 2 2014 2 2014 2 2014 2 2014 2 2014 2 2014 2 2014 2 2014 2 2014 2 2014 2 2014 2 2014 2 2014 2 2014 2 2014 2 2014 2 2014 2 2014 2 2014 2 2014 2 2014 2 2014 2 2014 2 2014 2 2014 2 2014 2 2014 2 2014 2 2014 2 2014 2 2014 2 2014 2 2014 2 2014 2 2014 2 2014 2 2014 2 2014 2 2014 2 2014 2 2014 2 2014 2 2014 2 2014 2 2014 2 2014 2 2014 2 2014 2 2014 2 2014 2 2014 2 2014 2 2014 2 2014 2 2014 2 2014 2 2014 2 2014 2 2014 2 2014 2 2014 2 2014 2 2014 2 2014 2 2014 2 2014 2 2014 2 2014 2 2014 2 2014 2 2014 2 2014 2 2014 2 2014 2 2014 2 2014 2 2014 2 2014 2 20