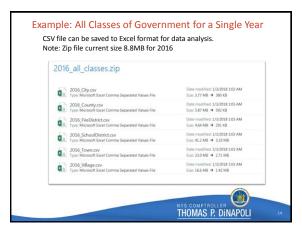

## Bulk Download Options:

- <u>Single Class of Government for All Years</u> This will create a zip file with an Excel spreadsheet for each year back to 1995 for the selected class.
- <u>All Classes of Government for a Single Year</u> This will create a zip file with
- one Excel spreadsheet for the selected year for each Class of Government. <u>All Classes of Government for All Years</u> – All of the above

| al | l classes years.z       | ip                  |                   |       |        |
|----|-------------------------|---------------------|-------------------|-------|--------|
|    |                         |                     |                   |       |        |
|    | Name                    | Type                | Modified          | Size  | Packed |
|    | 1995_City.csv           | Microsoft Excel C   | 1/3/2018 12:47 AM | 4,24  | 399,7  |
|    | 1995_County.csv         | Microsoft Excel C   | 1/3/2018 12:47 AM | 6,20_ | 584.3  |
|    | 1995_FireDistrict.csv   | Microsoft Excel C   | 1/3/2018 12:47 AM | 3.64_ | 192.5  |
|    | 1995_SchoolDistrict.csv | Microsoft Excel C   | 1/3/2018 12:48 AM | 43,4  | 3,214  |
|    | 1995_Town.csv           | Microsoft Excel C., | 1/3/2018 12:47 AM | 33,3  | 2,544  |
|    | 1995_Village.csv        | Microsoft Excel C   | 1/3/2018 12:47 AM | 18,0_ | 1,456  |
|    | 1995_City.csv           | Microsoft Excel C   | 1/3/2018 12:48 AM | 4,39  | 410.3_ |
|    | 1995_County.csv         | Microsoft Excel C   | 1/3/2018 12:48 AM | 6,36  | 595.D. |
|    | 1995_FireDistrict.csv   | Microsoft Excel C   | 1/3/2018 12:48 AM | 3.52  | 189.8  |
|    | 1995_SchoolDistrict.csv | Microsoft Excel C   | 1/3/2018 12:48 AM | 43,3  | 3,210, |
|    | 1995_Town.csv           | Microsoft Excel C   | 1/3/2018 12:48 AM | 34.3  | 2,639, |
|    | 1996_Village.csv        | Microsoft Excel C_  | 1/3/2018 12:48 AM | 18,4  | 1.495, |
|    | 1997_City.csv           | Microsoft Excel C   | 1/3/2018 12:49 AM | 4,10  | 389.9_ |
|    | 1997 County.csv         | Microsoft Excel C   | 1/3/2018 12:49 AM | 5.99_ | 570.9_ |