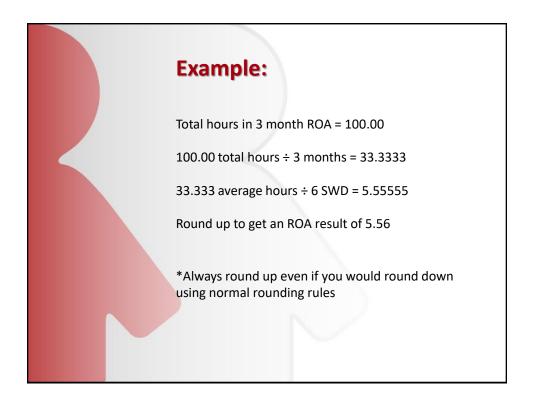

| Calculate the days work | ked to put on your mon           | thly report:                      |
|-------------------------|----------------------------------|-----------------------------------|
| ROA Result:             |                                  | 5.56                              |
| Pay Period Frequency:   |                                  | Bi-weekly                         |
|                         |                                  | Calculate                         |
|                         | Days Worked to Report: per month | 5.14 for months with 2 pay period |
|                         |                                  | 7.70 for months with 3 pay perio  |