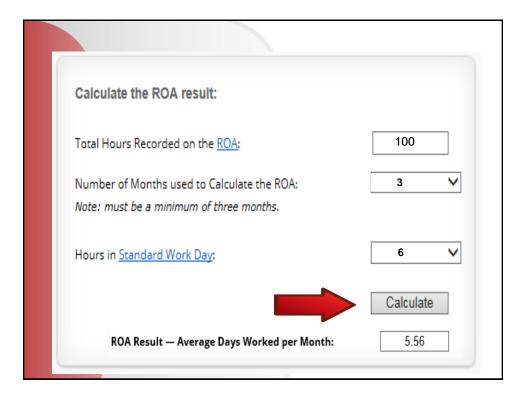

| Calculate the days work | ked to put on your mon           | thly report:                      |
|-------------------------|----------------------------------|-----------------------------------|
| ROA Result:             |                                  | 5.56                              |
| Pay Period Frequency:   |                                  | Bi-weekly                         |
|                         |                                  | Calculate                         |
|                         | Days Worked to Report: per month | 5.14 for months with 2 pay period |
|                         |                                  | 7.70 for months with 3 pay perio  |