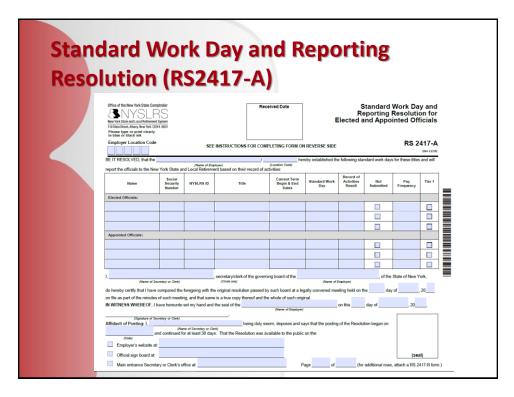

## Items Required to be listed on the RS2417A

- First and last name of the official
- Last four digits of social security number
- NYSLRS ID
- Official's title
- The official's current term of office
- Standard Work Day- minimum of 6.00 hours and maximum of 8.00 hours
- ROA result
- Check mark if the official has not submitted an ROA
- Official's pay frequency
- Check mark if the official is a Tier 1 member
- Use page two (RS2417B) if the municipality has more than three each of elected and appointed officials.

| Sample Entries       |                              |           |                        |                                      |                      |                                   |                  |                  |          |  |
|----------------------|------------------------------|-----------|------------------------|--------------------------------------|----------------------|-----------------------------------|------------------|------------------|----------|--|
| Name                 | Social<br>Security<br>Number | NYSLRS ID | Title                  | Current Term<br>Begin & End<br>Dates | Standard Work<br>Day | Record of<br>Activities<br>Result | Not<br>Submitted | Pay<br>Frequency | Tier 1   |  |
| Elected Officials:   |                              |           |                        |                                      |                      |                                   |                  |                  |          |  |
| John Smith           | 0000                         | R00000000 | Highway Superintendent | 1/1/2020- 12/31/2023                 | 8.00                 | 32.79                             |                  | Bi-weekly        |          |  |
| Michelle Jones       | 1111                         | R11111111 | Receiver of Taxes      | 1/1/2020 - 12/31/2024                | 6.00                 | N/A                               |                  | Bi-weekly        | <b>√</b> |  |
| Michael Hall         | 2222                         | R22222222 | Town Justice           | 1/1/2020 - 12/31/2024                | 6.25                 |                                   | $\checkmark$     | Bi-weekly        |          |  |
| Appointed Officials: |                              |           |                        |                                      |                      |                                   |                  |                  |          |  |
| Joseph Gray          | 3333                         | R33333333 | Planning Board Member  | 1/1/2021 - 12/31/2021                | 7.00                 | 17.54                             |                  | Monthly          |          |  |
|                      |                              |           |                        |                                      |                      | )                                 |                  |                  |          |  |