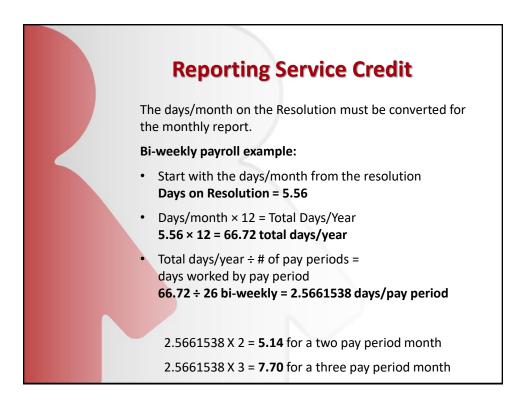

| Calculate the days work | ked to put on your mon           | thly report:                      |
|-------------------------|----------------------------------|-----------------------------------|
| ROA Result:             |                                  | 5.56                              |
| Pay Period Frequency:   |                                  | Bi-weekly                         |
|                         |                                  | Calculate                         |
|                         | Days Worked to Report: per month | 5.14 for months with 2 pay period |
|                         |                                  | 7.70 for months with 3 pay perio  |