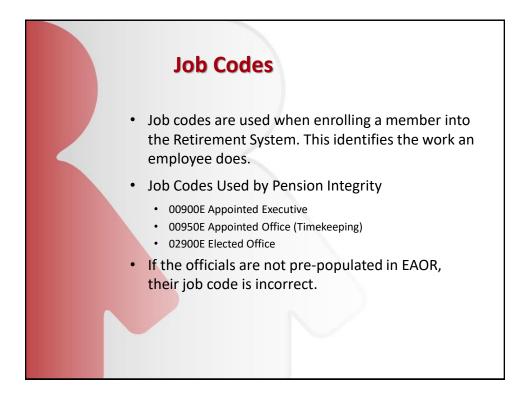

|   | <b>Job Codes (continued)</b><br>Send an email to request job code changes                                                                                               |
|---|-------------------------------------------------------------------------------------------------------------------------------------------------------------------------|
| K | To     Pension Integrity       Send     Cc       Subject     Job Code Change                                                                                            |
|   | Hello,                                                                                                                                                                  |
|   | Please update job codes for the following officials                                                                                                                     |
|   | Mike Smith- Elected Office- Location Code 99999<br>Joe Doe- Appointed Executive- Location Code 99999<br>Jane Smith- Appointed Office (Timekeeping)- Location Code 99999 |
|   | Thank you                                                                                                                                                               |
|   |                                                                                                                                                                         |