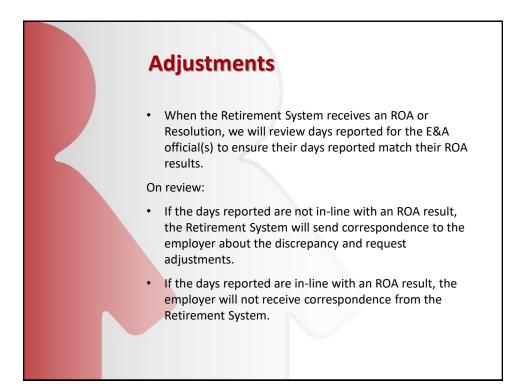

|                                        | Wha                        | at Is Bein                                                | g Adjus         | sted                 |       |                   |                         |  |
|----------------------------------------|----------------------------|-----------------------------------------------------------|-----------------|----------------------|-------|-------------------|-------------------------|--|
|                                        |                            |                                                           |                 | Employee Source Data |       |                   |                         |  |
|                                        |                            |                                                           |                 | Payroll End<br>Date▲ | Days  | Total<br>Earnings | Pensionable<br>Earnings |  |
| Elected and Appointed                  | Official Resolution Fo     | rm                                                        |                 |                      |       |                   |                         |  |
| Jane Doe                               | NYSLRS ID R1               | 2345678                                                   | Empl Record 1   | 07/31/2019           | 10.77 | \$1,720.36        | \$1,720.36              |  |
|                                        | Location Code 123          | 45 Town of Anywhere                                       | Job Code 00900E | 08/31/2019           | 10.77 | \$1,720.36        | \$1,720.36              |  |
| Official Information                   |                            |                                                           |                 | 09/30/2019           | 10.77 | \$1,720.36        | \$1,720.36              |  |
| Detailed Job Ti                        | tle Animal Control Officer |                                                           |                 |                      |       |                   |                         |  |
| -                                      | ate 01/01/2020             | Term End Date 12/31/202                                   | )               | 10/31/2019           | 10.77 | \$1,720.36        | \$1,720.36              |  |
| Standard Work Day Hou<br>Resolution Da | ars 6.00<br>ate 05/26/2020 | Record of Activities Result 5.29<br>Pay Frequency Monthly |                 | 11/30/2019           | 10.77 | \$1,720.36        | \$1,720.36              |  |
| Monthly Report Calculati               | on 5.29                    |                                                           |                 | 12/31/2019           | 10.77 | \$1,720.32        | \$1,720.32              |  |
|                                        |                            |                                                           |                 | 01/31/2020           | 10.77 | \$1,763.37        | \$1,763.37              |  |
|                                        |                            |                                                           |                 | 02/29/2020           | 10.77 | \$1,763.37        | \$1,763.3               |  |
| 1                                      |                            |                                                           |                 | 03/31/2020           | 10.77 | \$1,763.37        | \$1,763.37              |  |
|                                        |                            |                                                           |                 | 04/30/2020           | 10.77 | \$1,763.37        | \$1,763.37              |  |
|                                        |                            |                                                           |                 | 05/31/2020           | 10.77 | \$1,763.37        | \$1,763.3               |  |

|                                                                                                                              |                                                                                   | Adjus                                                                                                                                               | stn                             | nent                                          | Fc              | orn                     | n (RS                 |                                  |                         |                                    |
|------------------------------------------------------------------------------------------------------------------------------|-----------------------------------------------------------------------------------|-----------------------------------------------------------------------------------------------------------------------------------------------------|---------------------------------|-----------------------------------------------|-----------------|-------------------------|-----------------------|----------------------------------|-------------------------|------------------------------------|
| Office of the New York<br>New York State and Loc<br>110 State Street, Albany,<br>Please type or prim<br>in blue or black ink | BLRS<br>al Retirement System<br>New York 12244-0001                               |                                                                                                                                                     |                                 | Receive                                       | ed Date         |                         |                       | Ac<br>Pens                       | ljustment<br>ion Integr | Report for<br>ity Bureau           |
| Employer Locatio                                                                                                             |                                                                                   |                                                                                                                                                     |                                 |                                               |                 |                         |                       |                                  |                         | RS 5527                            |
|                                                                                                                              |                                                                                   | SEE INST                                                                                                                                            | RUCTION                         | IS FOR COMPLI                                 |                 |                         | EVERSE SIDE           |                                  |                         | (Rev. 03/20                        |
|                                                                                                                              | O NOT COMPLETE T                                                                  | THIS FORM IF THIS INF                                                                                                                               |                                 |                                               |                 |                         |                       | AND SERVIC                       | ECERTIFICATIO           | N                                  |
| Employer Name:                                                                                                               | Const commetter                                                                   |                                                                                                                                                     |                                 | nployer Code:                                 |                 |                         | Report Code:          |                                  |                         | of                                 |
| NYSLRS ID:                                                                                                                   | Emp<br>Inst                                                                       | Member's Name                                                                                                                                       |                                 | Last 4 digits o<br>Social Security<br>Number: | f Repo<br>7 Mor | ort Period<br>hth/Year: | Days<br>Adjustment:   | Days for<br>Period<br>Should Be: | Salary<br>Adjustment:   | Salary for<br>Period Should<br>Be: |
|                                                                                                                              |                                                                                   | Last First                                                                                                                                          | M.I.                            |                                               |                 |                         |                       |                                  |                         |                                    |
|                                                                                                                              |                                                                                   |                                                                                                                                                     |                                 |                                               |                 |                         |                       |                                  | -                       | -                                  |
|                                                                                                                              |                                                                                   |                                                                                                                                                     |                                 |                                               |                 |                         |                       |                                  |                         |                                    |
|                                                                                                                              |                                                                                   |                                                                                                                                                     |                                 |                                               |                 |                         |                       |                                  |                         |                                    |
|                                                                                                                              |                                                                                   |                                                                                                                                                     |                                 |                                               |                 |                         | -                     |                                  | -                       | -                                  |
|                                                                                                                              |                                                                                   |                                                                                                                                                     |                                 |                                               |                 |                         | -                     |                                  | -                       |                                    |
|                                                                                                                              |                                                                                   |                                                                                                                                                     |                                 |                                               |                 |                         |                       |                                  |                         |                                    |
|                                                                                                                              |                                                                                   |                                                                                                                                                     |                                 |                                               |                 |                         | •                     | •                                | -                       |                                    |
|                                                                                                                              |                                                                                   |                                                                                                                                                     |                                 |                                               |                 |                         |                       |                                  | -                       |                                    |
|                                                                                                                              |                                                                                   |                                                                                                                                                     |                                 |                                               |                 |                         |                       |                                  | -                       | -                                  |
|                                                                                                                              |                                                                                   |                                                                                                                                                     |                                 |                                               |                 |                         | -                     | •                                | -                       | -                                  |
|                                                                                                                              |                                                                                   |                                                                                                                                                     |                                 |                                               |                 |                         | -                     | -                                | -                       | -                                  |
|                                                                                                                              |                                                                                   |                                                                                                                                                     |                                 |                                               |                 |                         |                       | •                                | -                       | •                                  |
| accounting of all such<br>iny other report. I cer<br>lays or was paid the                                                    | adjustments. They have<br>tify that each person actu<br>adjusted amount of salary | stitute a true, correct and o<br>not been and will not be s<br>ally worked the adjusted no<br>y and that this data was de<br>w York State Codes, Ru | hown on<br>umber of<br>termined |                                               | тот             | ALS                     |                       |                                  |                         |                                    |
| Certified By:                                                                                                                |                                                                                   | Title:                                                                                                                                              |                                 |                                               | Date:           |                         | Telephone Nur<br>( )  |                                  |                         |                                    |
| Il Changes to your m                                                                                                         | onthly report (except redu                                                        | ctions in contributions) mus                                                                                                                        |                                 | on this form. For a<br>RETIREMENT SYS         |                 |                         | service credit purcha | se, please call 51               | 8-474-2987 for instr    | uctions.                           |