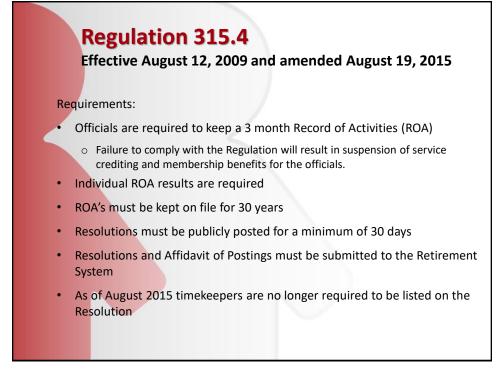

## Items Required to be listed on the RS2417A

- First and last name of the official
- Last four digits of social security number
- NYSLRS ID
- Official's title
- The official's current term of office
- Standard Work Day- minimum of 6.00 hours and maximum of 8.00 hours
- ROA result
- Check mark if the official has not submitted an ROA
- Official's pay frequency
- Check mark if the official is a Tier 1 member
- Use page two (RS2417B) if the municipality has more than three each of elected and appointed officials.

| Sample Entries       |                              |           |                        |                                      |                      |                                   |                  |                  |          |  |
|----------------------|----------