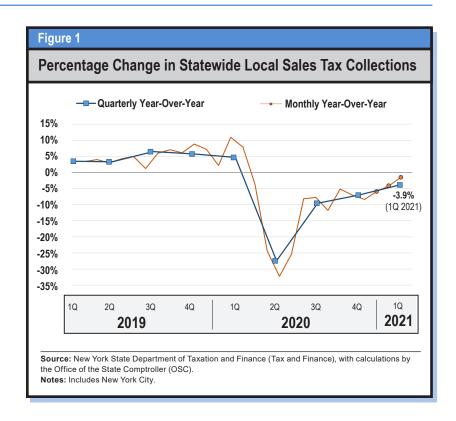

### Overview

New York State local sales tax collections declined by 3.9 percent, or \$173 million, in the first calendar quarter (January-March) of 2021 compared to the same period last year.<sup>1</sup>

This is the fourth consecutive quarter that statewide collections have dropped year-over-year. However, it is an improvement over the past three quarters, especially compared with the 27.1 percent decline seen in the April-June 2020 quarter, when many businesses were shut down during the first wave of the COVID-19 pandemic and a large portion of the population stayed at home to avoid infection.<sup>2</sup> (See Figure 1.)

March marked the one-year anniversary of the disaster emergency declaration in New York relating to the pandemic.<sup>3</sup> During the 12 months that have passed, statewide local collections have declined by 11.8 percent or \$2.2 billion.