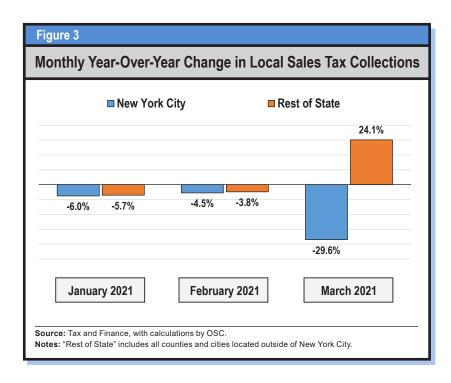

## **Quarterly Reconciliation**

Collections in the first two months of 2021 were down across the State by a similar amount. However, in March, New York City's collections dropped by 29.6 percent, while the rest of the State experienced a 24.1 percent year-over-year increase in collections. (See Figure 3.)

This significant variation is mostly the result of the reconciliation of monthly distributions to reported quarterly data on sales activity. In the last month of each quarter – March, June, September and December - all vendors must submit a quarterly sales tax return to the Department of Taxation and Finance (Tax and Finance). In all other months. the payments are prorated to all the jurisdictions using a percentage based on the collections from the prior year. In the final month of each quarter, Tax and Finance reconciles the quarterly distributions against what had

been reported by vendors for the reporting quarter, and adjusts payments in those months upward or downward accordingly. Thus, a county would receive more money in March if payments to it had been under-distributed in January and/or February, and less money if those payments had been over-distributed.<sup>9</sup>

In January-March of 2021, as in the prior three quarters, it appears that this methodology, combined with the uneven impact of the economic effects of the pandemic, resulted in payments being under-distributed to counties in January and February, and over-distributed to New York City, resulting in large adjustments to the March 2021 distributions.