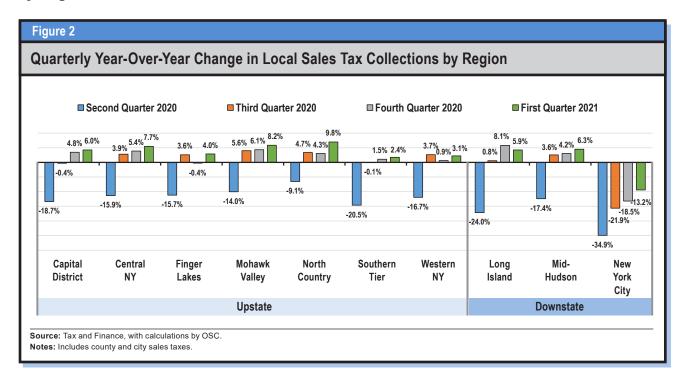

## **Quarterly Performance by Region**

Collections in every region of the State outside of New York City increased over the first quarter of 2020, ranging from 2.4 percent in the Southern Tier to 9.8 percent in the North Country. (See Figure 2.) Four regions – the Capital District, Central New York, Long Island and the North Country – experienced stronger growth than they did in the first quarter of last year, mostly predating the pandemic.

Outside of the City, all but two counties – Albany and Schuyler – experienced an increase in collections in the first quarter of 2021. Over the past few months, the State has further eased its COVID-related restrictions on businesses and has ramped up its public vaccination rollout.<sup>4</sup> In addition, new rounds of direct federal stimulus payments to qualified individuals and families began at the end of December and in the middle of March, which also may have helped to boost consumer spending in the first quarter.<sup>5</sup> Nationally, retail sales from January to March were up 14.3 percent over the same period last year. As has been the case for the past several months, certain kinds of businesses, such as building materials and garden centers, sporting goods and hobby stores, and non-store (internet-based) retail, have seen particularly strong growth.<sup>6</sup>

New York City's collections decreased by 13.2 percent in the first quarter, which nevertheless represents an improvement over the precipitous declines experienced in the previous three quarters. Having been hit earliest and hardest by the pandemic, the City continues to have more restrictions in place than the rest of the State and its tourism industry is not expected to return to pre-COVID levels this year. However, consumer spending has continued to recover after an unprecedented drop during the peak of the pandemic last April.<sup>7</sup>