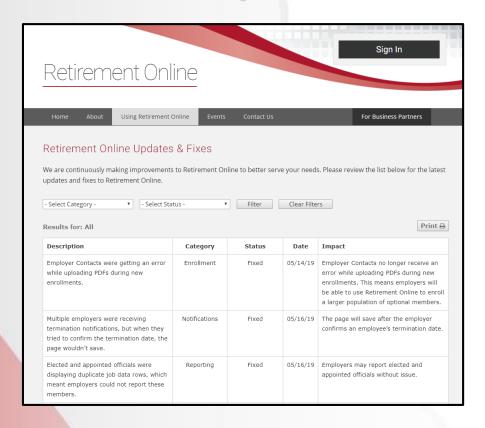

### **Retirement Online Updates and Fixes Page**

- Employers can view the targeted items that have been released, as well as some of the bigger items NYSLRS is working on
- Sortable by status and date released, this page is a good place to see if an issue impacting you has been fixed
- Available at the following link: <a href="https://osc.state.ny.us/retire/retirement\_online/system-updates.php">https://osc.state.ny.us/retire/retirement\_online/system-updates.php</a>