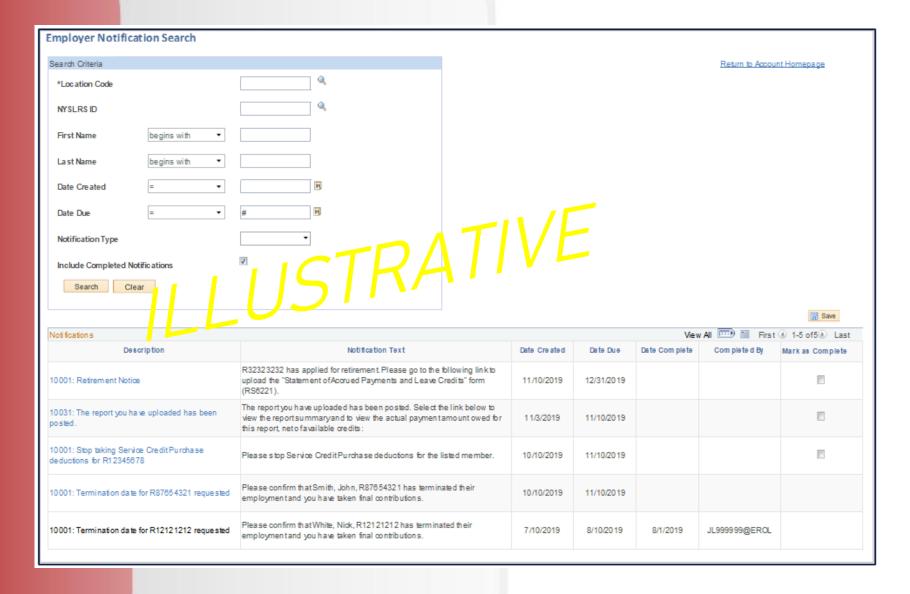

le by multiple employee identifiers
- All active employees at your location will appear on this page even if they don't have a balance. This provides real-time ability to reference what deductions NYSLRS is expecting to receive

### **Notification Updates**

- Based on your feedback changes include:
  - Updating the notification descriptions to include NYSLRS ID and Member Names
  - Updating notification details so that employers have all the information necessary to take action based on the notification rather than waiting for hard copy notification from NYSLRS
  - Creating a better management system for notifications that allows employers to quickly and effectively address notifications and identify which notifications have been actioned

### **Notification Management Page (Proposed)**



## **Getting Ready for the New Member Annual Statement**

- Starting in 2020, the Member Annual Statement will be generated from our new system. Rather than distributing the MAS to employers, NYSLRS will be sending them directly to members.
- As an added benefit, members have the ability to have their MAS electronically delivered through Retirement Online.
  - Please encourage your employees to sign up for Member Retirement Online. They will receive their MAS more quickly and are able to take advantage of everything else Member Retirement Online has to offer. We're currently at 234,000+ Retirement Online users
  - NYSLRS will be releasing an updated Member Tool Kit with marketing tools and materials employers can use to encourage members to join Retirement Online

### **Questions & Inqui