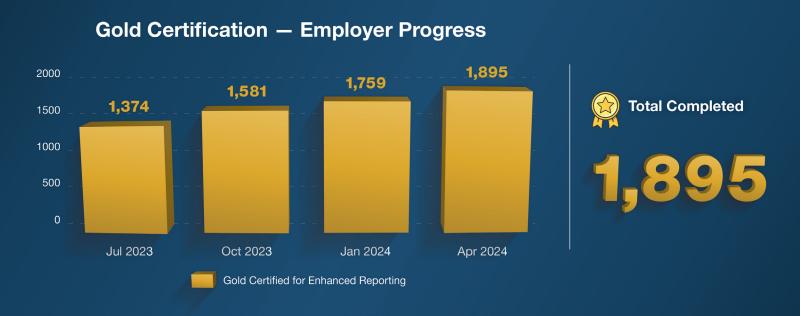

# Enhanced Reporting

Employers across the State are completing Enhanced Reporting Gold Certification. Here's a progress list as of 4/30/24.