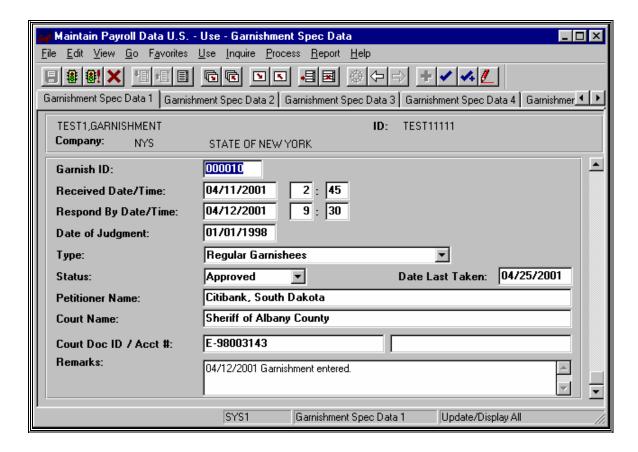

## **Garnishment Spec Data 1**

| Fields                | Description                                                                                     |                                                                                                      |
|-----------------------|-------------------------------------------------------------------------------------------------|------------------------------------------------------------------------------------------------------|
| Garnish ID            | 6 Digit reference number assigned by OSC to identify a case.                                    |                                                                                                      |
| Received Date/Time    | Date/Time stamped on order when received by OSC.                                                |                                                                                                      |
| Respond By Date/Time  | Date/Time of entry into system by OSC.                                                          |                                                                                                      |
| Date of Judgment      | Date assigned by Court for calculation of interest.                                             |                                                                                                      |
| Туре                  | Garnishment type: Chapter 13 Bankruptcy Child Support Dependent Support Non-poundage Garnishees | State Tax Garnishees Student Loan Garnishees Tax Levy Wage Assignment < 1000 Wage Assignment >= 1000 |
| Tax Levy Year         | (Shown only when tax levy is entered) Year(s) covered by levy.                                  |                                                                                                      |
| Status                | Current status of account: Approved Completed Pending                                           | Received<br>Rejected<br>Suspended                                                                    |
| Date Last Taken       | Pay period ending date of last deduction.                                                       |                                                                                                      |
| Petitioner Name       | Petitioner/creditor name                                                                        |                                                                                                      |
| Court Name            | Serving officer (ex: Sheriff, Marshall, SCU, HESC)                                              |                                                                                                      |
| Court Doc ID / Acct # | Court assigned reference number.                                                                |                                                                                                      |
| Remarks               | Additional explanation entered by OSC                                                           |                                                                                                      |